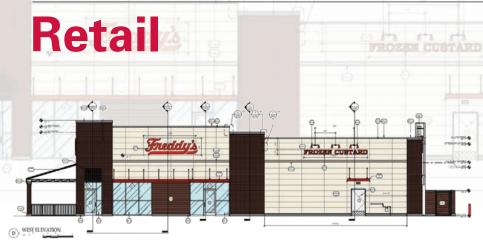

## **Market Overview**

Metal-Tech canopies by Awning Partners Manufacturing Group (APMG) deliver sleek design and exceptional durability, making them ideal for clients like restaurants and store fronts. Crafted from high-grade aluminum and fully welded for strength, these canopies provide lasting protection from sun, rain, and snow while enhancing entrances, patios, and outdoor walkways. With designs such as standing seam, louvered sunshades, and ledge-style awnings, they add a polished, professional look to any property.

Backed by five generations of expertise, Metal-Tech canopies are a low-maintenance, high-impact solution that boosts curb appeal and creates a more welcoming environment for customers and clients.