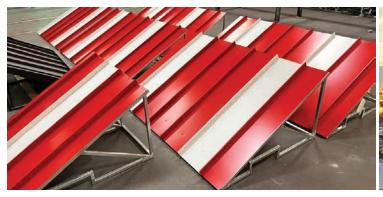

## **Market Overview**

Metal-Tech canopies by Awning Partners Manufacturing Group (APMG) deliver sleek design and exceptional durability, making them ideal for clients like restaurants and store fronts. Crafted from high-grade aluminum and fully welded for strength, these canopies provide lasting protection from sun, rain, and snow while enhancing entrances, patios, and outdoor walkways. With designs such as standing seam, louvered sunshades, and ledge-style awnings, they add a polished, professional look to any property.

Backed by five generations of expertise, Metal-Tech canopies are a low-maintenance, high-impact solution that boosts curb appeal and creates a more welcoming environment for customers and clients.