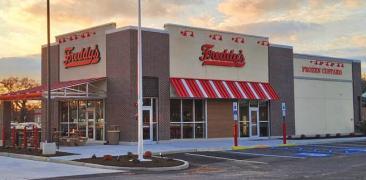

## **Market Overview**

Metal-Tech canopies by Awning Partners Manufacturing Group (APMG) deliver sleek design and exceptional durability, making them ideal for clients like restaurants and store fronts. Crafted from high-grade aluminum and fully welded for strength, these canopies provide lasting protection from sun, rain, and snow while enhancing entrances, patios, and outdoor walkways. With designs such as standing seam, louvered sunshades, and ledge-style awnings, they add a polished, professional look to any property.

Backed by five generations of expertise, Metal-Tech canopies are a low-maintenance, high-impact solution that boosts curb appeal and creates a more welcoming environment for customers and clients.