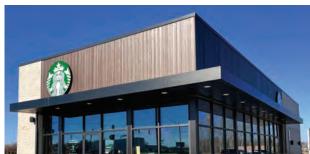

## **Aluminum Metal Canopy System**

- Fully Welded including: Welded mitered corners
- Available in any color, width and height
- Decorative, architectural, provides sun control and energy efficiency
- Increase the LEED rating of your green project
- High quality Matthews paint finish

## **Optional Items**

- Powder-coated Finish Available
- Fascia styles: 6" / 8" / 10" / 12" / custom sizes
- Heavy duty frames for impact resistance
- LED can lighting
- C-channel detail and fascia extension detail
- Cantilevered options