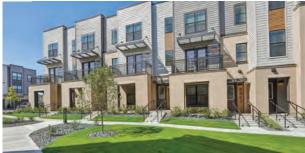

## **Aluminum Metal Canopy System**

- Fully Welded including: Welded mitered corners
- Available in any color, width and height
- Decorative, architectural, provides sun control and energy efficiency
- Increase the LEED rating of your green project
- High quality Matthews paint finish

## **Optional Items**

- Powder-coated Finish Available
- Fascia styles: 6" / 8" / 10" / 12" / custom sizes
- Heavy duty frames for impact resistance
- LED can lighting
- C-channel detail and fascia extension detail
- Cantilevered options