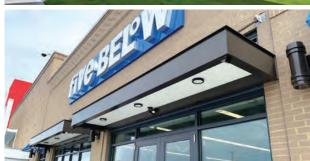

## **Aluminum Metal Canopy System**

- Fully Welded including: Welded mitered corners
- Available in any color, width and height
- Decorative, architectural, provides sun control and energy efficiency
- Increase the LEED rating of your green project
- High quality Matthews paint finish

## **Optional Items**

- Powder-coated Finish Available
- Fascia styles: 6" / 8" / 10" / 12" / custom sizes
- Heavy duty frames for impact resistance
- LED can lighting
- C-channel detail and fascia extension detail
- Cantilevered options